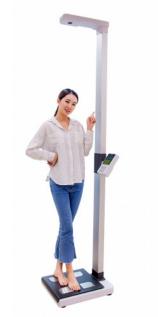

## **GMM-H05 Body BMI Scale**

Track your health in one scale

## DESCRIPTION

- Body BMI scale utilizing ultrasonic to detect weight, height, and BIA\*
- **BIA\***: body & visceral fat, muscle percentage, bone mass, calories, and BMI
- Heavy-duty scale
- Uses software\* via PC to display body measurements
- Equipped with a thermal printer to print body measurements
- Applicable for schools, clinics, military camps, and hospitals

H05 Body BMI Scale