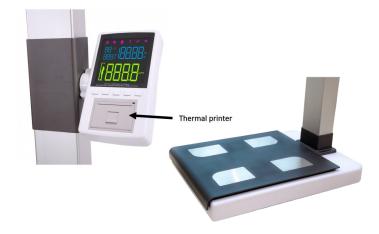

## **FEATURES**

- LCD display
- Weight measuring range: 5 200 kg (division: round off to nearest 50g)
- Height measuring range: **30 215 cm**
- Power: 6V 2A DC power adaptor
- Customized software
- RS232 "scale-to-PC" communication cable
- Thermal printer
- Heavy-duty base for better weight support

Display/printer and weight base

bizsafe<sub>3</sub>

Visit testmeter.sg for more information!