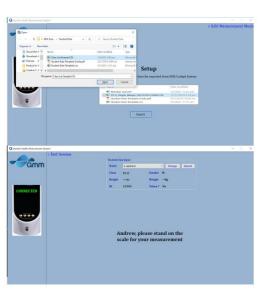

## SOFTWARE\*

- Using RS232 cable as a communication medium between PC to scale, to run software
- Displays body measurements
- Data retrieved from software can be uploaded to microsoft excel for tracking

Software via PC